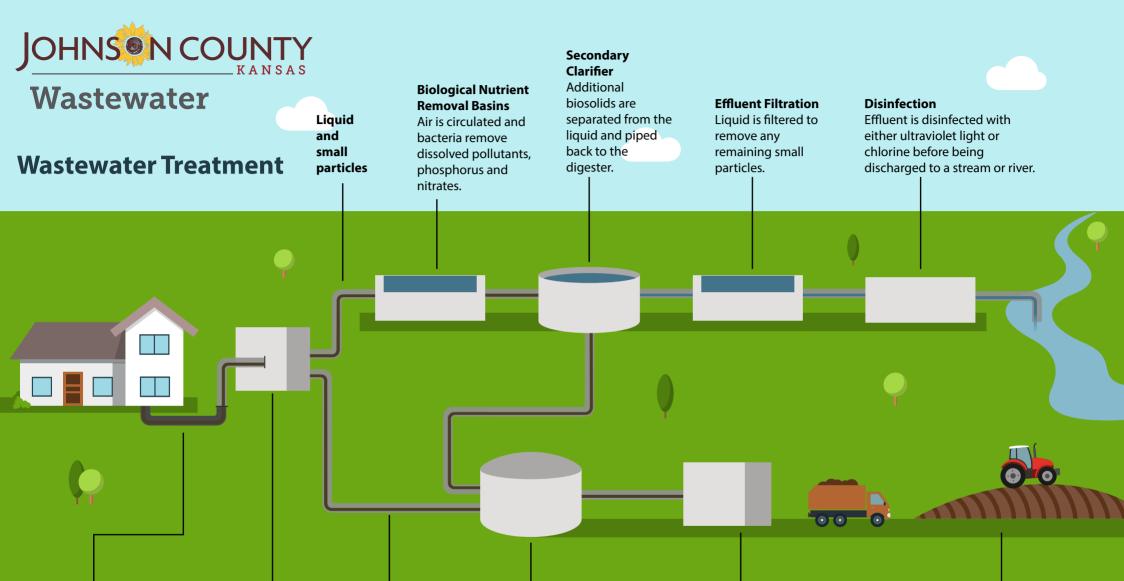

Wastewater from home or business enters sanitary sewer

#### **Primary Treatment**

- Grit removal: gravity pulls larger particles to the bottom
- Primary clarifier: solids are separated from water by settling to the bottom of the clarifier

# Sludge (biosolids) sent to the digester

# Digester

A biological process that reduces the volume of organic materials and destroys pathogenic bacteria to convert the sludge to recyclable biosolids. Also produces methane gas for energy recovery.

#### **Dewatering**

Water is removed from the digested biosolids to produce a semi-solid byproduct that is loaded into trucks.

## Biosolids

Biosolids are used as a soil amendment and fertilizer for crops not destined for human consumption.