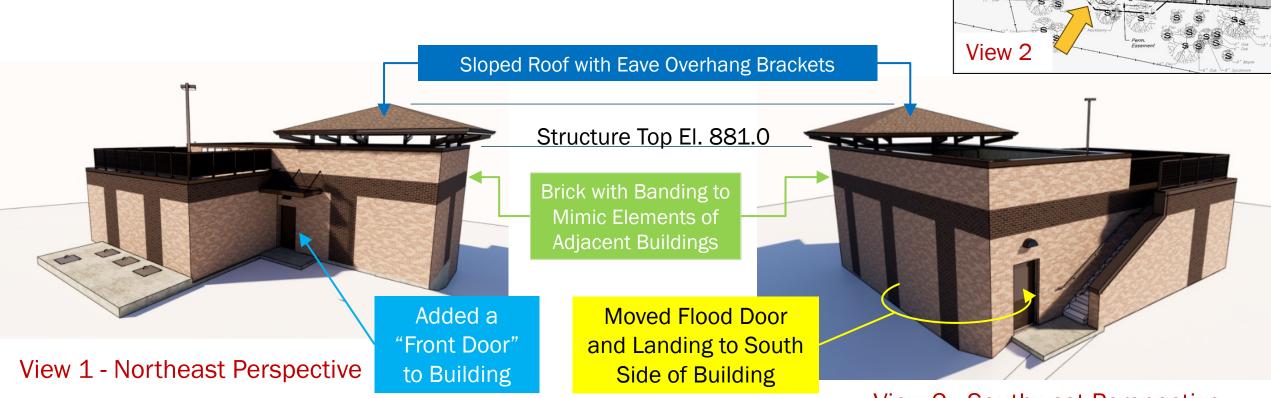

#### **Height of Structure and Appearance**

 "...continue to investigate ways to make the building fit in with the surrounding area, including possible addition of a sloped roofs to match the buildings to the north and south."

#### Height of Structure and Aesthetics Current Plan

**View 2 - Southwest Perspective** 

Lighter Colored Brick

Darker Colored Brick

View 1