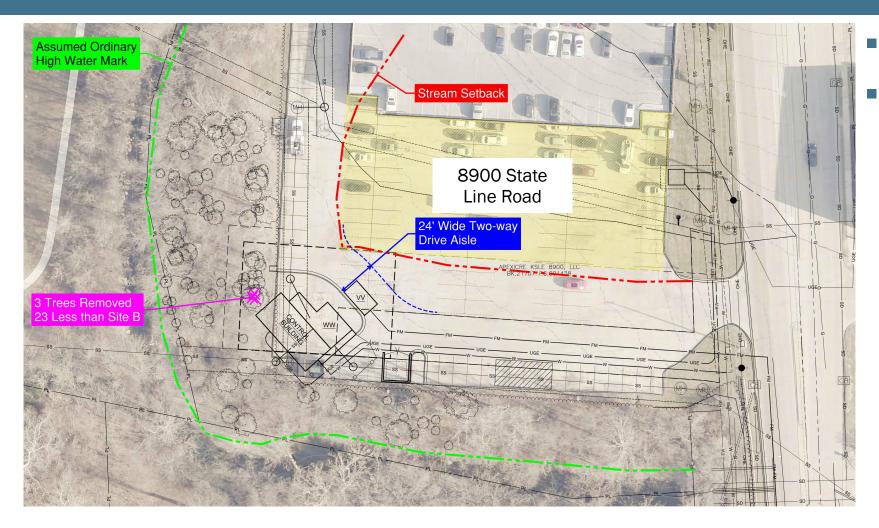

#### **Approved Site – Resident and City Feedback**

- Achieves "No Rise"
- Only 3 Trees Required to be Removed, 23 less than original site

### 60% Design Site Layout

- Same Location and Plan
- Smaller Footprint
- Modeled Floodplain
  - Confirmed "No Rise"
- No change removal of only 3 trees