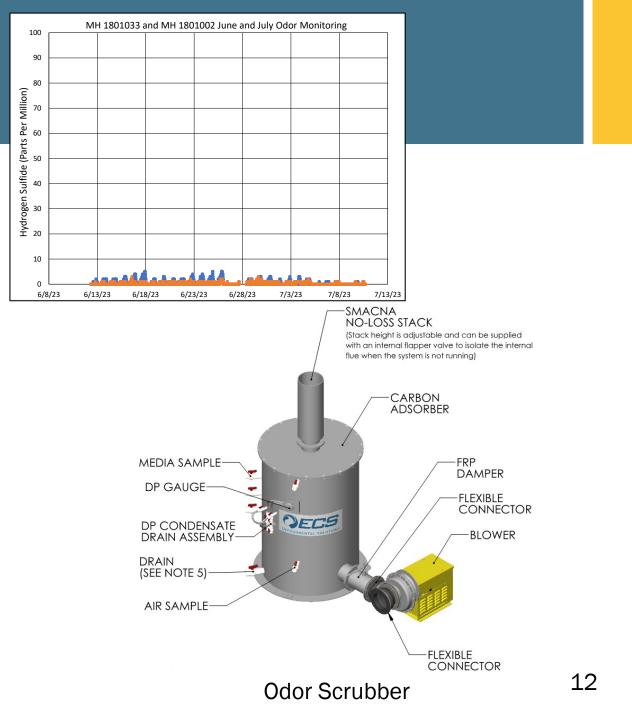

### **Odor Control**

#### Odor Sampling Testing Results

- June and July odor monitoring
- Measurements inside two existing structures upstream of pump station
- Very low measurements recorded
- Dual odor control systems to remain
- Equipment Redundancy
  - Spare fan for odor scrubber
  - Portable generator for power outages
- Equipment Monitored Remotely
  24/7