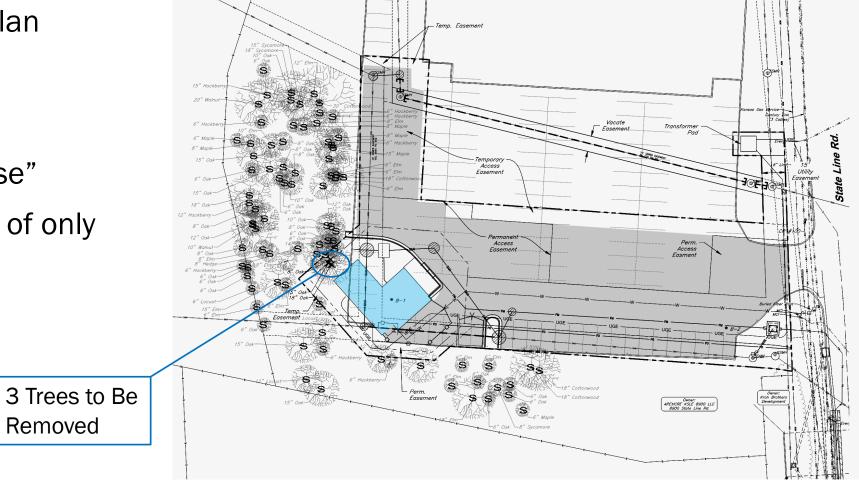

#### **Approved Site – Resident and City Feedback**

- Achieves "No Rise"
- Only 3 Trees Required to be Removed, 23 less than original site

### 60% Design Site Layout

- Same Location and Plan
- Smaller Footprint
- Modeled Floodplain
  - Confirmed "No Rise"
- No change removal of only 3 trees