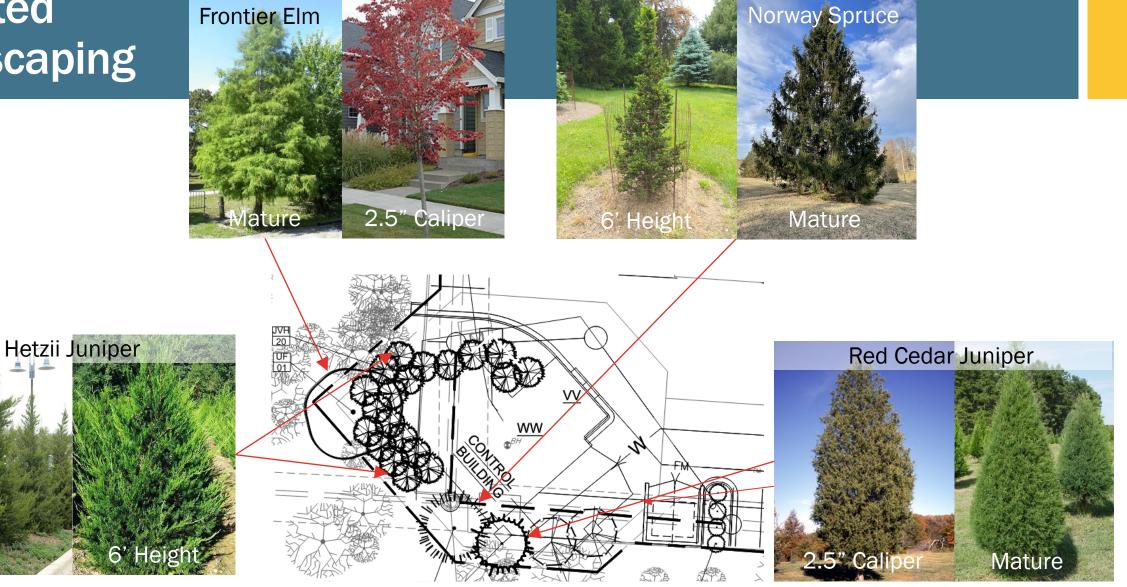

ON 10/11 - WINTER RENDERINGS IOHNSON COUNTY WASTE WATER STATE LINE PUMP STATIONS AND FORCEMAIN | IOHNSON COUNTY



**Current Design** 

CONFLUENCE

# Future View from VOL Residences – Winter, After Construction



**Preliminary Plan** 



#### PUMP STATION 10/11 - WINTER RENDERINGS



**Current Design** 

CONFLUENCE

# Future View from VOL Residences – Summer, After Construction



#### **Preliminary Plan**



#### PUMP STATION 10/11 - SUMMER RENDERINGS



**Current Design** 

CONFLUENCE

## Schedule

- Engineering Design
  - Completion January 2024
  - Final Development Plan Early 2024
- Bidding & Contract Award
  - February 2024 to June 2024
- Pump Station Construction
  - Summer 2024 to Fall 2025
- Force Main Construction
  - Summer 2024 to Fall 2025









#### Selected Landscaping