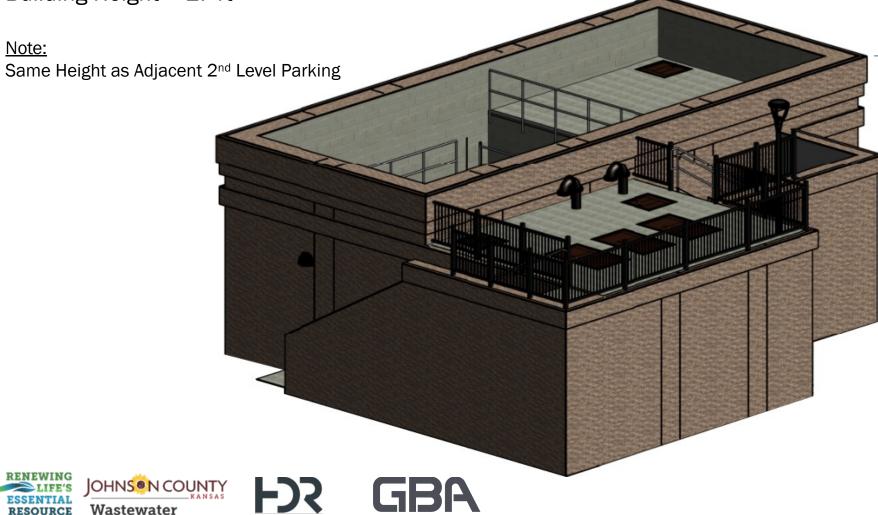

#### PDP Plan with Reduced Building Height

Building Height = 17 ft

Note:

Flood Wall in lieu of 2<sup>nd</sup> Level