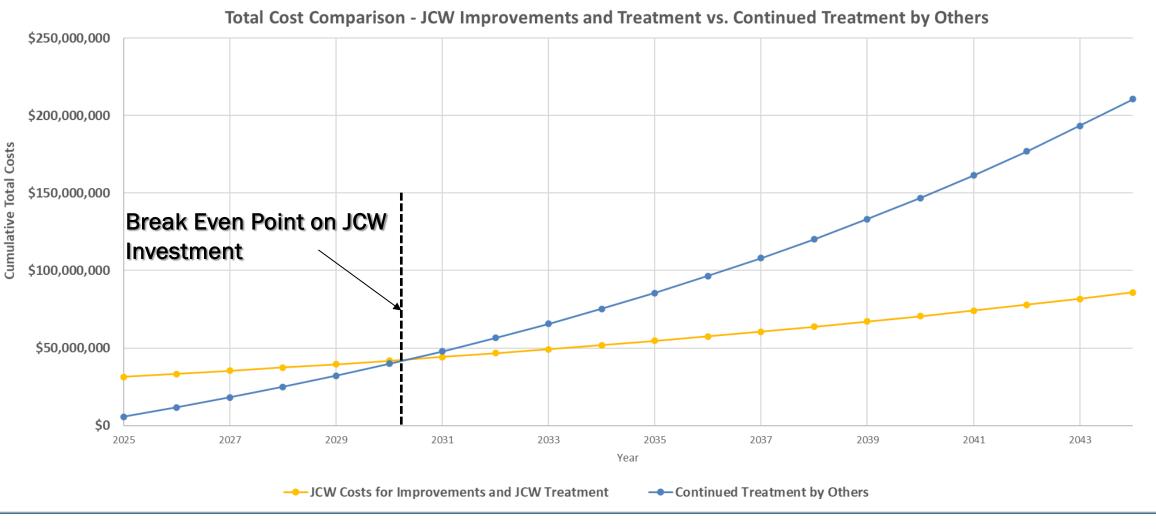

## State Line Pump Station Dykes Branch East Pump Station (10/11) 8900 State Line

October 24, 2023



#### Agenda

- Purpose and Overview of Project
- Background and Public Input
- Final Design Considerations
- Site Renderings
- Project Schedule
- Q&A



## **Purpose and Overview**

Dykes Branch East Pump Station (10/11) - 8900 State Line



# This Project Will Save an Estimated \$100 Million Over the Next 20 Years





### Project Map 8900 State Line to Tomahawk Wastewater Treatment Facility





## Background and Public Input Preliminary Development Plan

Dykes Branch East Pump Station (10/11) - 8900 State Line



#### **Approved Site – Resident and City Feedback**



- Achieves "No Rise"
- Only 3 Trees Required to be Removed, 23 less than original site



#### PDP Plan with Reduced Building Height

Building Height = 17 ft

Note:





Flood Wall in lieu of 2<sup>nd</sup> Level

### Feedback from City and Neighbors

#### Stipulations from City

- Landscaping with Evergreens
- Station Appearance
- Limiting Noise
- Minimizing Light Sources from Exterior Lighting
- Additional Feedback from Neighbors
  - Odor Control
  - Height of Structure
  - Floodplain



# **Final Design Considerations**

Dykes Branc