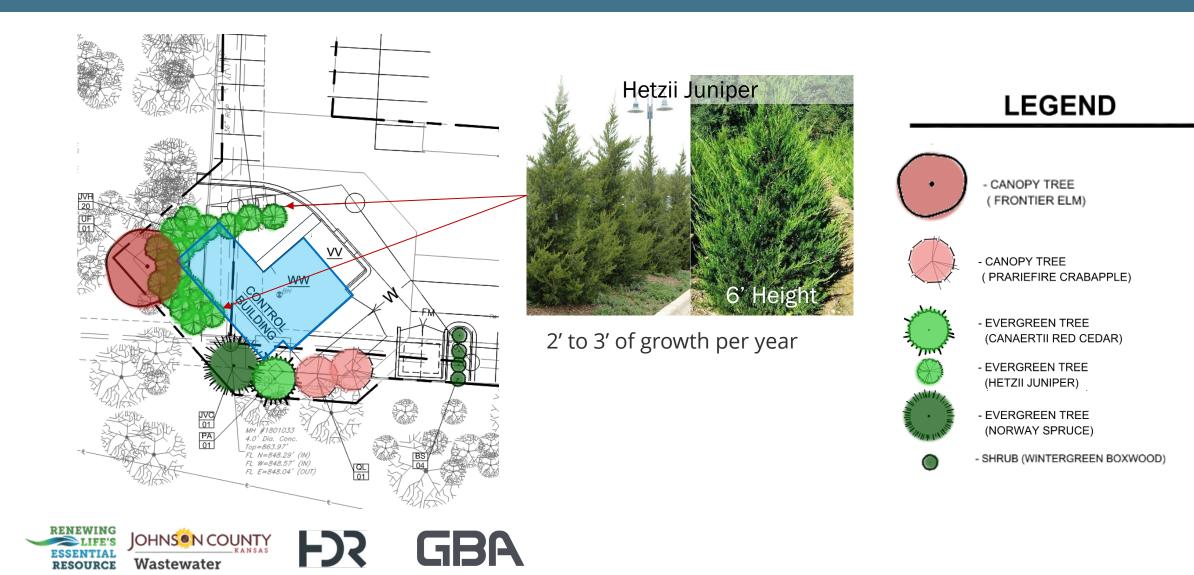

Noise
- Minimizing Light Sources from Exterior Lighting
- Additional Feedback from Neighbors
  - Odor Control
  - Height of Structure
  - Floodplain



# **Final Design Considerations**

Dykes Branch East Pump Station (10/11) - 8900 State Line



### 60% Design Site Layout

- Same Location and Plan
- Smaller Footprint
- Modeled Floodplain
  - Confirmed "No Rise"
- No change removal of only 3 trees





### **Odor Control**

#### Odor Sampling Testing Results

- June and July odor monitoring
- Measurements inside two existing structures upstream of pump station
- Very low measurements recorded
- Dual odor control systems to remain
- Equipment Redundancy
  - Spare fan for odor scrubber
  - Portable generator for power outages
- Equipment Monitored Remotely
  24/7





#### Landscaping Plan



#### **Height of Structure and Appearance**

 "...continue to investigate ways to make the building fit in with the surrounding area, including possible addition of a sloped roofs to match the buildings to the north and south."

Wastewater





#### Height of Structure and Aesthetics Current Plan



**View 2 - Southwest Perspective** 





Lighter Colored Brick



Darker Colored Brick

View 1

#### **Architectural Finishes**

JOHNSON COUNTY

Wastewater

Wrought Iron Style Fence

#### Enhanced Pump Station Screening

**F**35



Decorative Fence Style



Screening of Pump Station Equipment

# Site Renderings (Previous and Current)

Dykes Branch East Pump Station (10/11) - 8900 State Line



#### Future View from State Line – Winter, After Construction



**Preliminary Plan** 



#### PUMP