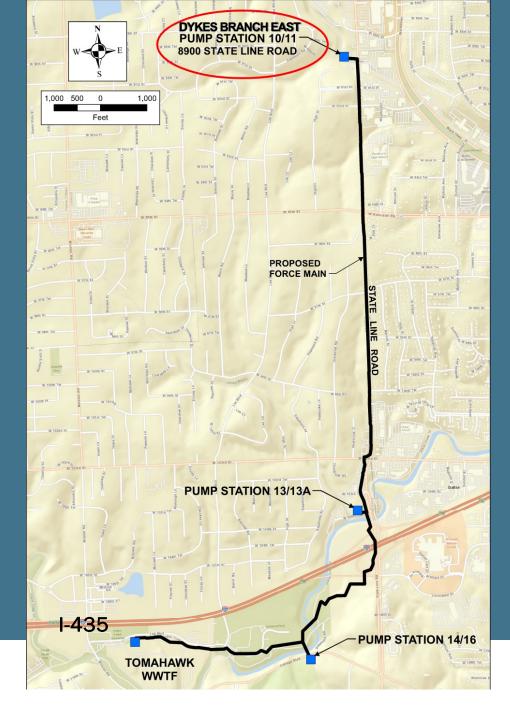

## State Line Pump Station Dykes Branch East Pump Station (10/11) 8900 State Line

October 24, 2023



#### Agenda

- Purpose and Overview of Project
- Background and Public Input
- Final Design Considerations
- Site Renderings
- Project Schedule
- Q&A



## **Purpose and Overview**

Dykes Branch East Pump Station (10/11) - 8900 State Line



# This Project Will Save an Estimated \$100 Million Over the Next 20 Years





### Project Map 8900 State Line to Tomahawk Wastewater Treatment Facility





## Background and Public Input Preliminary Development Plan

Dykes Branch East Pump Station (10/11) - 8900 State Line



#### **Approved Site – Resident and City Feedback**



- Achieves "No Rise"
- Only 3 Trees Required to be Removed, 23 less than original site



#### PDP Plan with Reduced Building Height

Building Height = 17 ft

Note:





Flood Wall in lieu of 2<sup>nd</sup> Level

### Feedback from City and Neighbors

#### Stipulations from City

- Landscaping with Evergreens
- Station Appearance
- Limiting Noise
- Minimizing Light Sources from Exterior Lighting
- Additional Feedback from Neighbors
  - Odor Control
  - Height of Structure
  - Floodplain



# **Final Design Considerations**

Dykes Branch East Pump Station (10/11) - 8900 State Line



### 60% Design Site Layout

-